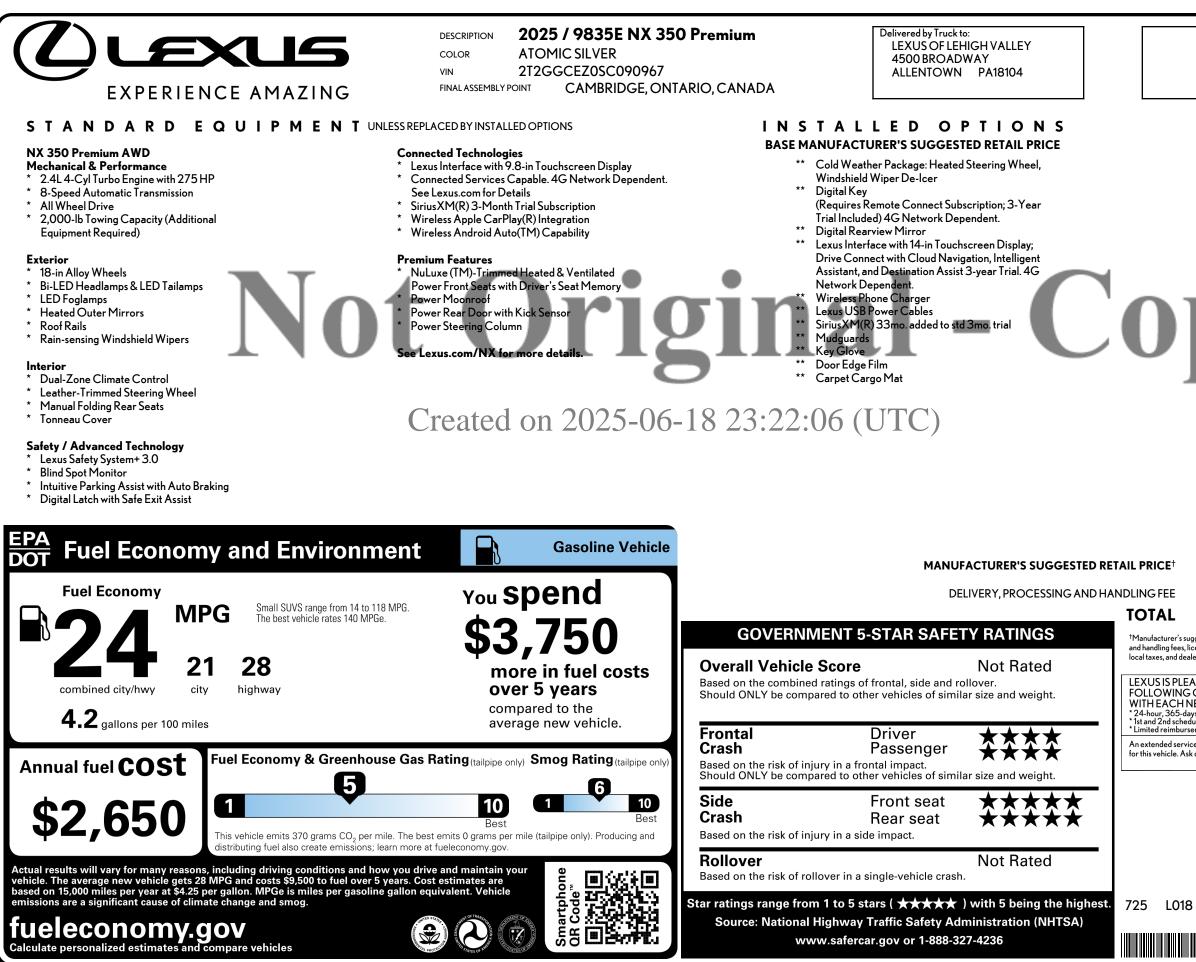

## \$46,650.00 250.00

375.00

200.00 1,205.00

75.00 85.00 350.00 165.00 25.00 100.00 140.00

\$49,620.00

1,175.00

\$50,795.00

 $^\dagger$ Manufacturer's suggested retail price excludes delivery processing and handling fees, license and title fees, applicable federal, state and local taxes, and dealer and distributor options and accessorie

LEXUS IS PLEASED TO OFFER THE FOLLOWING OWNER SUPPORT PACKAGE **WITH EACH NEW LEXUS** \* Limited reimbursement for certain emergency breakdowns \* 1st and 2nd scheduled maintenance services \* Limited reimbursement for certain emergency breakdowns

An extended service contract may be available for this vehicle. Ask dealer for details.

LML1E1N2S0F0W1