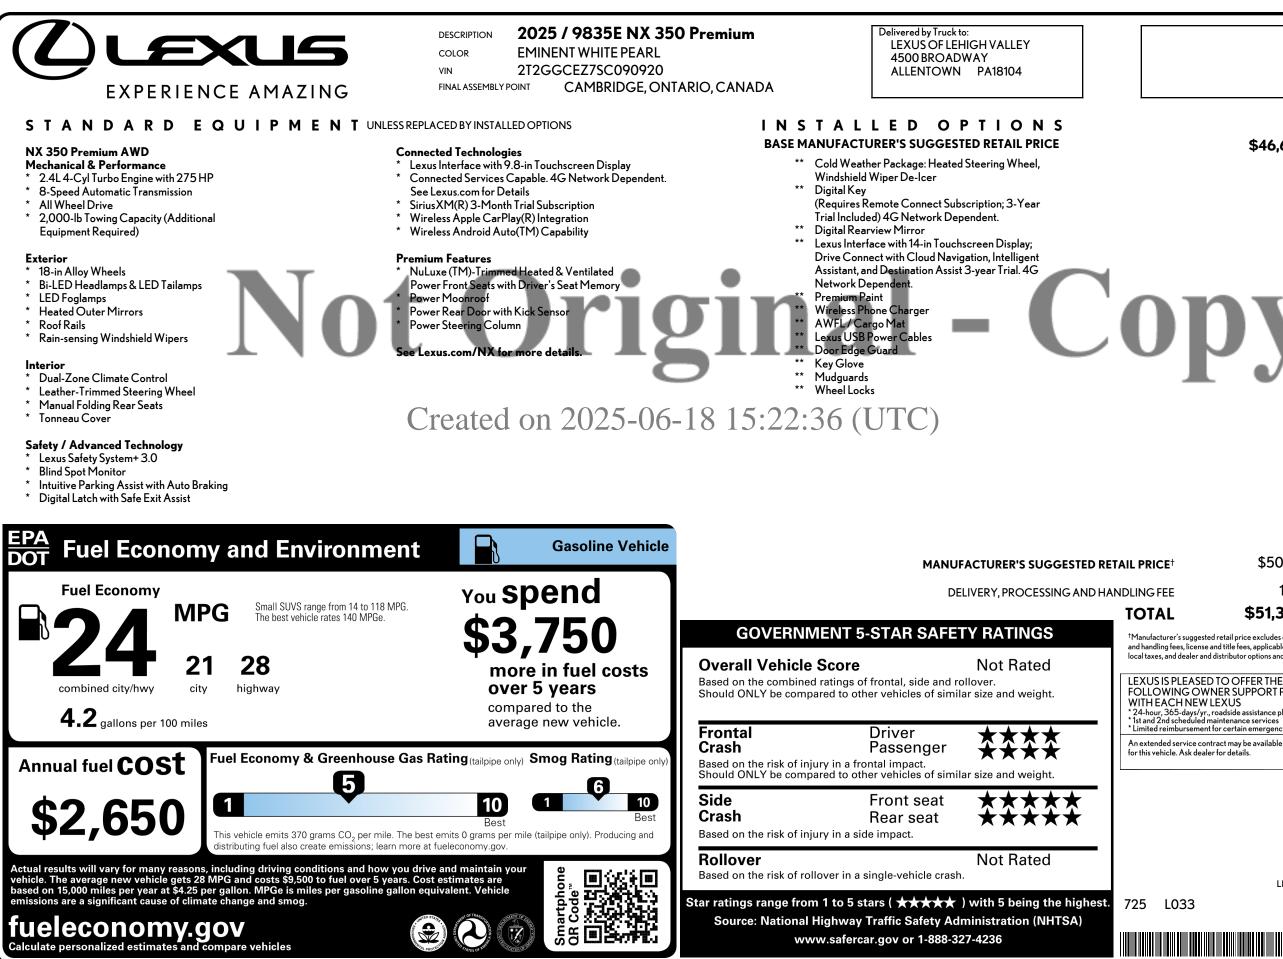

## \$46,650.00 250.00

375.00

200.00 1,205.00

500.00 75.00 350.00 85.00 155.00 25.00 165.00 99.00

\$50,134.00

1,175.00

\$51,309.00

 $^\dagger$ Manufacturer's suggested retail price excludes delivery processing and handling fees, license and title fees, applicable federal, state and local taxes, and dealer and distributor options and accessorie

LEXUS IS PLEASED TO OFFER THE FOLLOWING OWNER SUPPORT PACKAGE **WITH EACH NEW LEXUS** YIIIn EACTINE VELOG \* 24-hour, 365-days/yr, roadside assistance plan \* 1st and 2nd scheduled maintenance services \* Limited reimbursement for certain emergency breakdowns