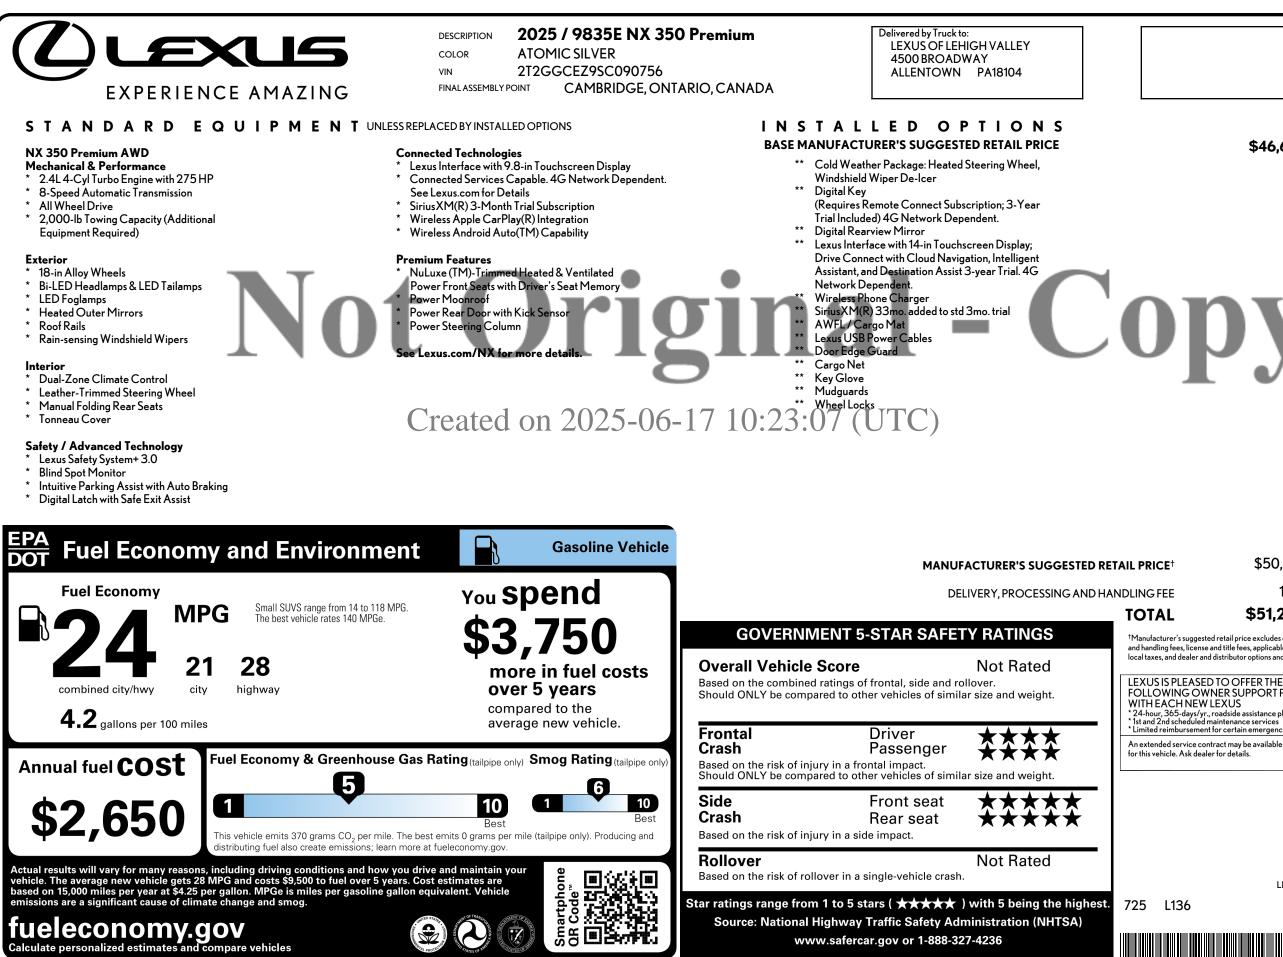

## \$46,650.00 250.00

375.00

200.00 1,205.00

75.00 350.00 350.00 85.00 155.00 75.00 25.00 165.00 99.00

\$50,059.00

1,175.00

\$51,234.00

 $^\dagger$ Manufacturer's suggested retail price excludes delivery processing and handling fees, license and title fees, applicable federal, state and local taxes, and dealer and distributor options and accessorie

LEXUS IS PLEASED TO OFFER THE FOLLOWING OWNER SUPPORT PACKAGE **WITH EACH NEW LEXUS** \* 24-hour, 365-days/yr., roadside assistance plan \* 1st and 2nd scheduled maintenance services \* Limited reimbursement for certain emergency breakdowns