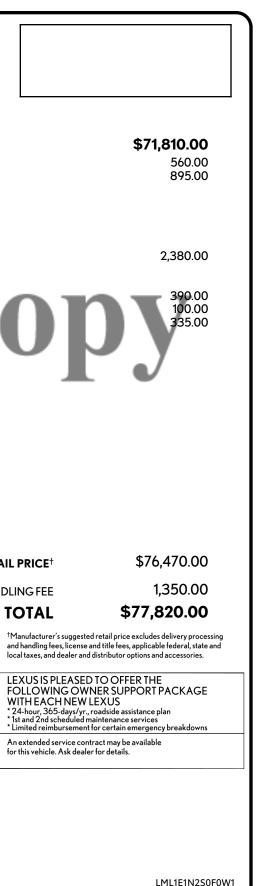

ith Driver's Memory

TX 500h F SPORT Performance Luxury AWD

\* F SPORT-Tuned Adaptive Variable Suspension

\* F SPORT Performance Exterior Styling:

Front Fascia, Rear Valance, Black Roof Rails Dark Chrome Window Trim Surround and

Power-Folding Black Outside Mirrors

\* Dynamic Rear Steering / Performance Dampers

\* 5,000-lb Towing Capacity (Additional Items Reg'd.)

Mechanical & Performance

\* DIRECT4 All Wheel Drive

\* 2.4L 4-Cyl Hybrid Engine with

366 Net Combined Horsepower 6-Speed Automatic Transmission

- \* Heated & Ventilated Second-Row Captain's Chairs
- \* FSPORT Leather-Trimmed Heated Steering Wheel
- \* FSPORT Aluminum Pedals & Scuff Plates
- \* Power-Folding Third-Row Seats
- \* Mark Levinson(R) Premium Audio System
- \* Thematic Ambient Illumination / Wireless Charger