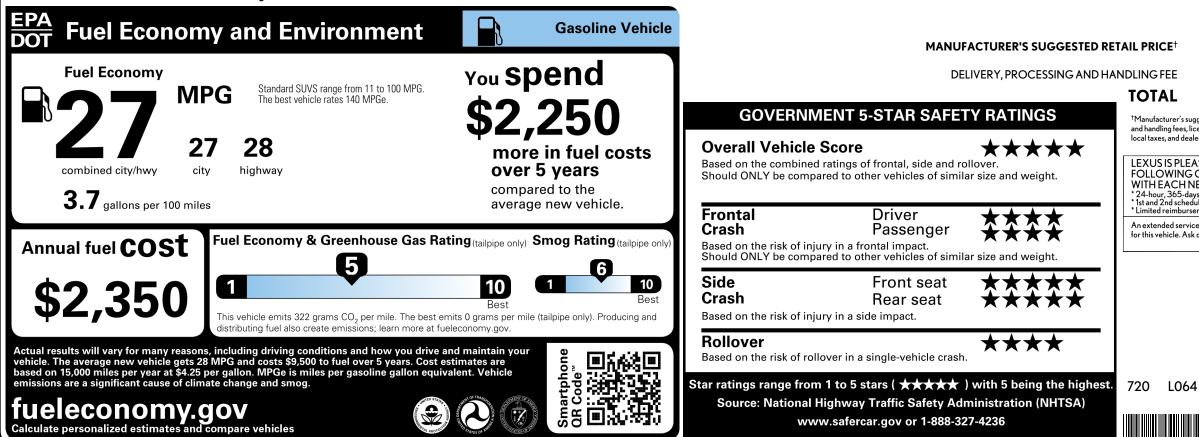

#### Delivered by Truck to: LEXUS OF LEHIGH VALLEY 4500 BROADWAY ALLENTOWN PA18104

### I N S T A L L E D O P T I O N S BASE MANUFACTURER'S SUGGESTED RETAIL PRICE

# \*\* 120V/1,500-watt Power Outlet

- \*\* Convenience Package: Front-Cross Traffic Alert, Traffic Jam Assist (Requires Drive Connect subscription, 3-Year Trial Included, 4G Network Dependent), and Digital Key (Requires Remote Connect Subscription, 3-Year Trial Included, 4G Network Dependent)
- Technology Package: Panoramic View Monitor, Advanced Park with Remote Park, Digital Rearview Mirror and Head-Up Display
  All Weather Floor Liners / Cargo Tray
  Door Edge Film
- Carpet Cargo Mat/Cargo Net/Key Gloves/Wheel Locks
- Created on 2025-05-15 17:22:30 (UTC)



# Connected Technologies

\* Lexus Safety System+ 3.0

\* Lexus Interface with 14-in Touchscreen Display

\* Intuitive Parking Assist with Auto Braking

\* Blind Spot Monitor with Rear Cross Traffic Alert

- Connected Services Capable.
- 4G Network Dependent.
- See Lexus.com for Details. \* SiriusXM(R) 3-Month Trial Subscri

Safety / Advanced Technologies

\* Digital Latch with Safe Exit Assist

- \* Wireless Apple CarPlay(R) Integration
- \* Wireless Android Auto(TM) Capabilit
- See Lexus.com/TX for more det

\* 22-in F SPORT Wheels / Panorama Glass Roof
\* Auto-Leveling Bi-LED Headlamps / LED Foglamps

# Interior

Exterior

\* Leather-Trimmed F SPORT Heated & Ventilated Power Front Seats with Driver's Memory

TX 500h F SPORT Performance Luxury AWD

\* F SPORT-Tuned Adaptive Variable Su