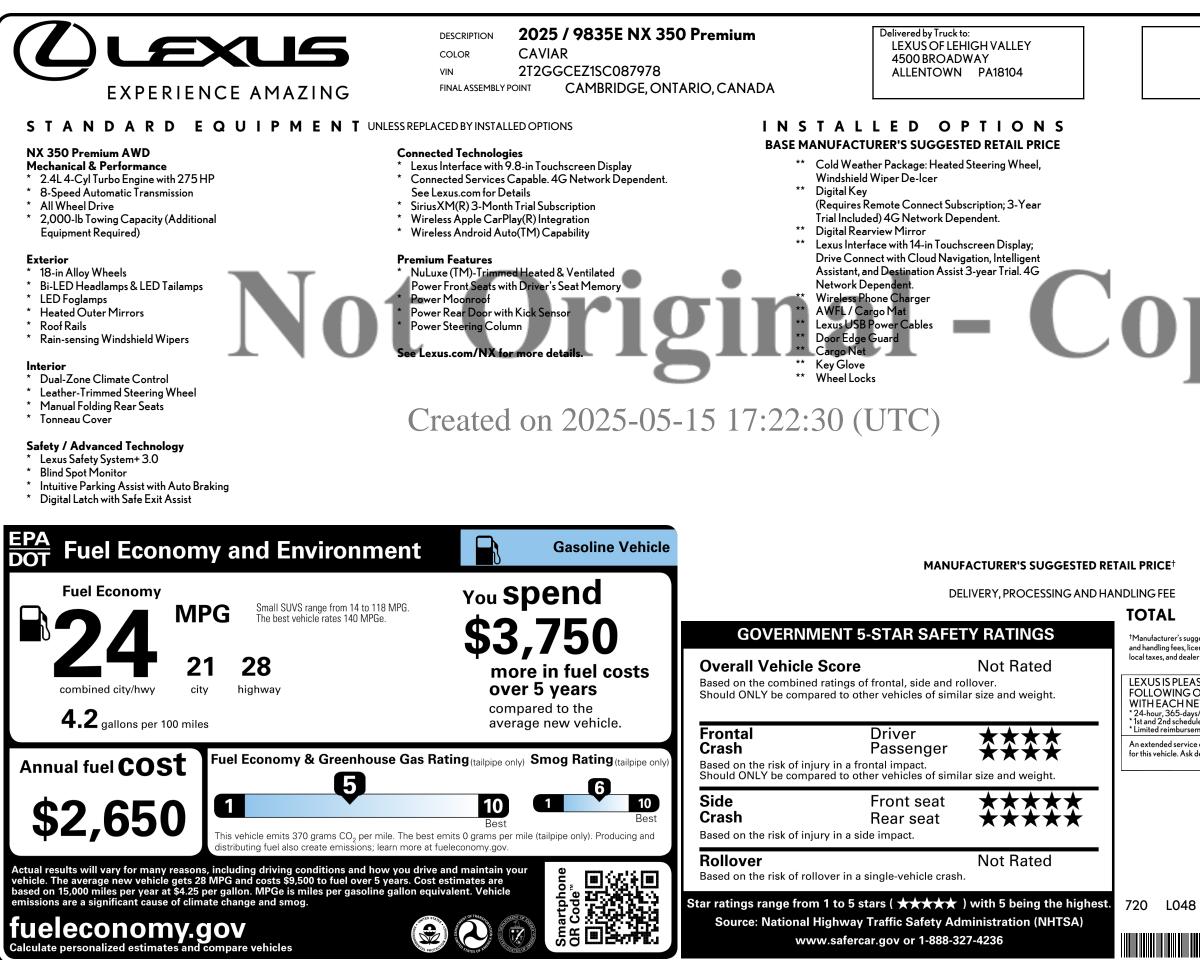

## \$46,650.00 250.00

375.00

200.00 1,205.00

75.00 350.00 85.00 155.00 75.00 25.00 99.00

\$49,544.00

1,175.00

\$50,719.00

 $^\dagger$ Manufacturer's suggested retail price excludes delivery processing and handling fees, license and title fees, applicable federal, state and local taxes, and dealer and distributor options and accessorie

LEXUS IS PLEASED TO OFFER THE FOLLOWING OWNER SUPPORT PACKAGE **WITH EACH NEW LEXUS** \* Limited reimbursement for certain emergency breakdowns \* 1st and 2nd scheduled maintenance services \* Limited reimbursement for certain emergency breakdowns

An extended service contract may be available for this vehicle. Ask dealer for details.

LML1E1N2S0F0W1