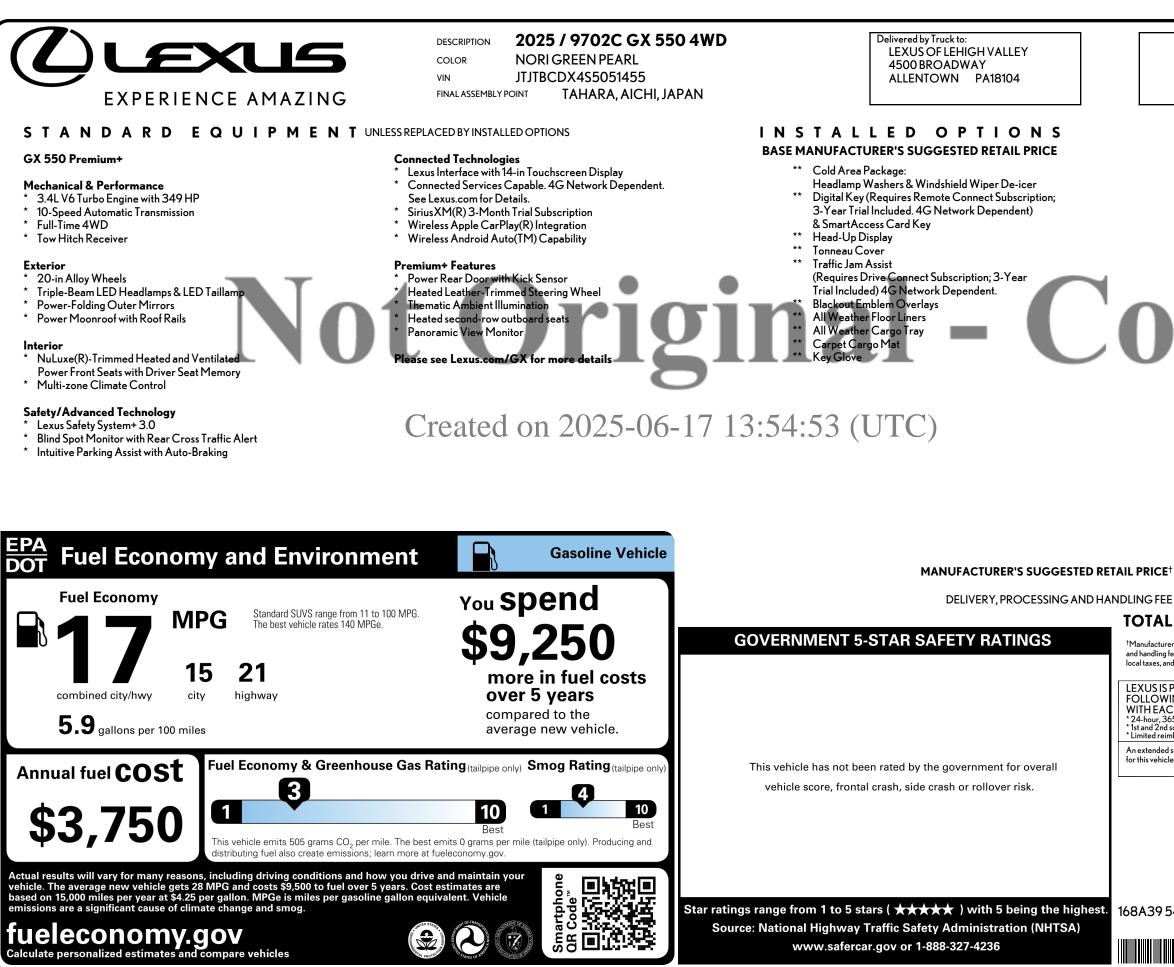

375.00

900.00 110.00 620.00

199.00 259.00 150.00 150.00 25.00

\$71,688.00

1,450.00

TOTAL

\$73,138.00

 $^\dagger$ Manufacturer's suggested retail price excludes delivery processing and handling fees, license and title fees, applicable federal, state and local taxes, and dealer and distributor options and accessorie

LEXUS IS PLEASED TO OFFER THE FOLLOWING OWNER SUPPORT PACKAGE **WITH EACH NEW LEXUS** \* Limited reimbursement for certain emergency breakdowns \* 1st and 2nd scheduled maintenance services \* Limited reimbursement for certain emergency breakdowns

An extended service contract may be available for this vehicle. Ask dealer for details.

LML2E1N1S0F0W1

168A39 546 DL33 6092 L085